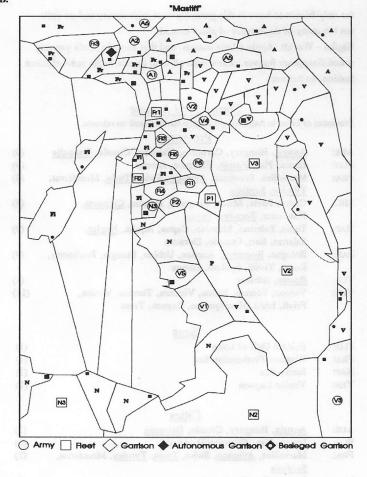

### Mastiff / MGN# O/B/8/ABC/2 Winter/Summer 1457 Deadline/Fall 1457 6/4 Friday

In the north, Austria and France have fun disbanding each others' armies while France recovers from a terrible case of the plague. Florence continues to move on the Pope along with Naples, while Naples moves to block Venetian egress from the Adriatic.

#### Retreats

Papacy A3 retreats to Rome

Summer 1457 Plague

Bad Year: Vicenza, Swiss (French A4 destroyed), Carniola, Montferrat (French A2 destroyed), Capua (Naples A1 destroyed), Rome (Papal A3 destroyed), Lucca (Florentine F4 destroyed), Padua, Tunis, Cremona (French A1 destroyed), Arezzo (Florentine A2 destroyed)

Expenditures

Austria spends 12 ducats to disband French A5 France spends 15 ducats to disband Austrian A3 Naples gives 1 ducat to Austria

Naples gives 3 ducats to Florence.

A1 Piancenza to FORNOVA AUSTRIA: (Johnston) A2 (EM) Como to TURIN

A3 Turin to Avignon (nsu)

A5 TRENT besieges (Autonomous garrison destroyed)

A6 Tyrolea to SWISS

FLORENCE: A1 URBINO supports A4 (Robles) A3 PISTOIA to Bologna

A4 Sienna to PERUGIA

A5 FLORENCE supports A1

F2 Patrimony to SIENNA

FRANCE: A3 PROVENCE to Turin

NAPLES:

(Koehler) A5 Savoy supports A3 (nsu)

F1 MODENA holds

A3 Tivoli to ROME (Kinsel) F2 Gulf of Naples to IONIAN SEA

F3 BAY OF TUNIS supports F2

PAPACY: A2 Aquila to SPOLETO

(Pomeroy) A5 ROMAGNA to Bologna F1 ANCONA converts to A (imp)

VENICE: A1 Bari to SALERNO

A2 MANTUA to Modena (Scharf)

> A3 Ferrara to DURAZZO A4 Verona to FERRARA

A5 (EM) NAPLES supports A1

F2 LOWER ADRIATIC transports A3

F3 UPPER ADRIATIC transports A3

Notes

Remember that an army or fleet can only convert directly to a garrison unit. The garrison can then in the following turn convert to an army or fleet.