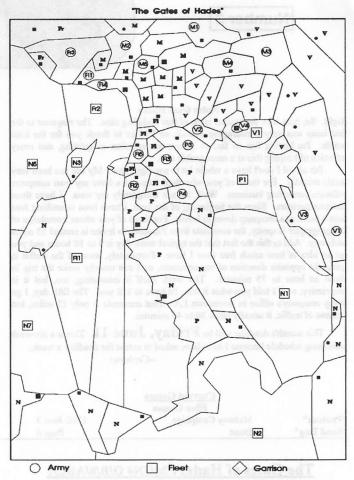

### The Gates of Hades / MGN# O/B/8/ABC/1 Fall 1460 Deadline/Winter/Spring 1461 4/30 Friday

France's plans fall into disrray, as the flagship of his fleet disappears before his eyes, thanks to Neapolitan money. Milan rapidly switches his attention eastward against Venice, who sees half of his fleet switch sides and join the Papacy. Florence once again makes himself felt at sea as he blasts into the Western Tyrrhennian.

#### Retreats

Milan A4 NRR! Retreats off the board. Naples A3 retreats off the board Papal A3 retreats to Romagna

|     | <u>Builds</u>                                                            |        |      |      |
|-----|--------------------------------------------------------------------------|--------|------|------|
|     |                                                                          | Treas. | Cost | Rem. |
| AUS | Maintains A1, A4, A5, builds A2<br>Arezzo, F1 (Elite Mercenary) Pisa, G1 | 29     | 21   | 8    |
|     | Florence                                                                 |        |      |      |
| FLO | Maintains A3, F2, and F3, builds F1 (Elite Mercenary) Marseilles         | 15     | 15   | 0    |
| FRA | Maintains all, builds A4 Milan, A5 Pavia                                 | 21     | 18   | 3    |
| NAP | Maintains A2, F3, F5, and F7, builds F1 Albania, F2 Durazzo              | 34     | 21   | 13   |
| PAP | Maintains A3, A4, no new builds                                          | 24     | 6    | 18   |
| VEN | Maintains all, builds A3 Dalmatia, A4 Treviso                            | 36     | 21   | 15   |

#### Expenditures

Florence gives 1 ducat to France. France spends 3 ducats to counterbribe A3. Naples disbands French F1 for 12 ducats. Papacy buys Venice F2 for 18 ducats.

|           | <u>Orders</u>                                        |
|-----------|------------------------------------------------------|
| Florence: | A1 SAVOY holds                                       |
| (Mann)    | A2 Arezzo to SIENNA                                  |
|           | A4 GENOA supports A1                                 |
|           | A5 Florence to PISA                                  |
|           | F1 (EM) Pisa to WESTERN TYRRHENNIAN SEA              |
|           | G1 FLORENCE converts to A3                           |
| France:   | A3 PROVENCE to Avignon                               |
| (Whitham) | F1 (EM) Marseilles to Western Gulf of Lyon (nsu)     |
|           | F2 EASTERN GULF OF LYON supports Florence F1         |
|           | F3 Corsica supports F1 (nsu, cut, DESTROYED)         |
| Milan:    | A1 Swiss to TYROLEA                                  |
| (Kinsel)  | A2 TURIN to Avignon                                  |
|           | A3 (EM) Tyrolea to CARINTHIA                         |
|           | A4 Milan to TRENT                                    |
|           | A5 PAVIA to Turin                                    |
|           | A Saluzzo support Florence A1 to Provence (nsu, nso) |
| Naples:   | A2 (EM) Naples to AQUILA                             |
| (Hurley)  | F1 Albania to LOWER ADRIATIC                         |
|           | F2 Durazzo to IONIAN SEA                             |
|           | F3 Western Tyrrhennian Sea to CORSICA                |
|           | F5 WESTERN GULF OF LYON supports F3                  |
|           | F7 WESTERN MEDITERRANEAN to Western Tyrrhennian Sea  |
| Papacy:   | A3 Perugia to URBINO                                 |
| (Scharf)  | A4 Romagna to BOLOGNA                                |

F1 UPPER ADRIATIC transports A4

Venice: (Robles) A1 (EM) BOSNIA supports A3 A2 Mantua to FERRARA

A3 DALMATIA holds

A4 Treviso to VENICE

F1 VENICE LAGOON transports A4 F2 Upper Adriatic to Lower Adriatic (nsu)

**Proposals** 

Concession to Naples fails. Florence/Milan/Naples/Venice draw proposed.

Summer 1461 Plague

Good Year: Montferrat, Bari, Ragusa, Istria, Aquila (Naples A2 destroyed).

Patrimony

Madd Mann - All: I appreciate press being written for me.