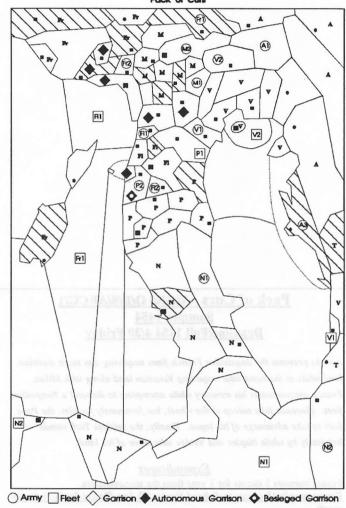

# Pack of Curs / MGN# O/B/8/ABCG/1 Summer 1454 Deadline/Fall 1454 4/30 Friday

Austria prevents the acquisitive French from acquiring any more Austrian land while at the same time acquiring Venetian land along with Milan. France overestimates his treasury while attempting to disband a Neapolitan fleet. Florence falls asleep at the wheel, but fortunately for him, the Pope fails to take advantage of his lapse. Finally, the unitless Turk stands helplessly by while Naples and Venice take more of his land.

#### Expenditures

France borrows 3 ducats for 1 year from the moneylenders.

France spends 15 ducats to disband Naples F2 (insufficient funds, 5 ducats spent)

Naples spends 3 ducats to counterbribe F2

#### **Orders**

AUSTRIA: A1 CARINTHIA to Tyrolea
(Johnson) A3 Croatia to DALMATIA
FLORENCE: NMR! A1 LUCCA holds

(Gaylord - A2 AREZZO holds

Ross ?) F1 EASTERN GULF OF LYONS holds

FRANCE: A1 TYROLEA to Carinthia
(Anderson) A2 Turin to MONTFERRAT

F1 Sardinia to WESTERN TYRRHENNIAN SEA

MILAN: Al Bergamo to BRESCIA (Scharf) G1 MILAN converts to A2 NAPLES: A1 Bari to AQUILA

(Lewis) A2 Messina to DURAZZO
F1 IONIAN SEA transports A2

F1 IONIAN SEA transports A2
F2 Western Mediterranean to TUNIS

PAPACY: A2 SIENNA besieges

(Robles) F1 BOLOGNA to Upper Adriatic

TURKS: NO (Johnston) UNITS!

VENICE: A1 FERRARA besieges (Autonomous garrison destroyed)
(Pomeroy) A2 TRENT besieges (Autonomous garrison destroyed)

7) AZ TREITI besieges (Autonomous garrison

F1 Herzegovina to RAGUSA

F2 VENICE LAGOON to Upper Adriatic