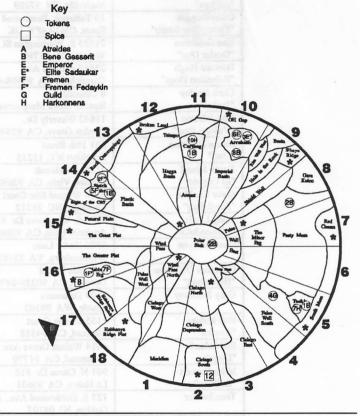

#### Nexus

Harkonnens play Cone of Silence affecting everyone except himself. No alliances are made.

Second worm appears in Broken Land. 1 Fremen token rides it from there to

The Habbanya Erg.

#### **Bidding**

CHOAM Charity recipients: Bene Gesserit and Harkonnens.

Due to the Cone of Silence, the Harkonnen is the only player who can submit bids.

CARD 1 goes to the Harkonnens for 1 spice. (Draws extra card)

CARD 2 goes to the Harkonnens for 1 spice. (Hand is full, does not get extra card)

The remaining cards are returned to the top of the deck.

#### Revival and Movement

The Bene Gesserit coexist everywhere except Arrakeen. The Guild choose to move first.

#### Revival

Atreides: 2 tokens

Bene Gesserit: 1 token

Emperor: 3 tokens (1 Elite Saduakar), paid 4 spice

Fremen: 3 tokens (1 Fedaykin) Guild: 2 tokens, paid 2 spice

#### Shipping

Bene Gesserit: 7 tokens to Arrakeen

Fremen: 4 tokens (1 Fedaykin) to Habbanya Erg

Guild: Attempts to ship 1 token to Arrakeen, but it is already occupied by two

powers.

#### Movement

Fremen: 3 tokens False Wall West to Habbanya Erg (16), two tokens lost in

storm.

#### Combat

Arrakeen: Emperor vs. Bene Gesserit. Emperor is aggressor. Available leaders: Emperor: Count Fenring, Caid, Burseg; Bene Gesserit: All

#### Final Positions

Atreides: 5 tokens in the tanks, 15 tokens off-planet

Bene Gesserit: 2 tokens Pasty Mesa, 8 tokens Arrakeen, 1 token Sietch

Tabr, 2 tokens Polar Sink, 1 token Carthag, 1 token

Tuek's Sietch, 5 tokens off-planet.

9 tokens (3 Elite Sadaukar) in Arrakeen, 3 tokens in the

tanks, 8 tokens (2 Elite Sadaukar) off-planet

7 tokens (2 Fedaykin) Sietch Tabr, 5 tokens in the tanks,

8 tokens (1 Fedaykin) Habbanya Erg

3 tokens in the tanks, 4 tokens False Wall South, 13

tokens off-planet

Harkonnens: 10 tokens Carthag, 7 tokens Tuek's Sietch, 3 tokens off-

planet