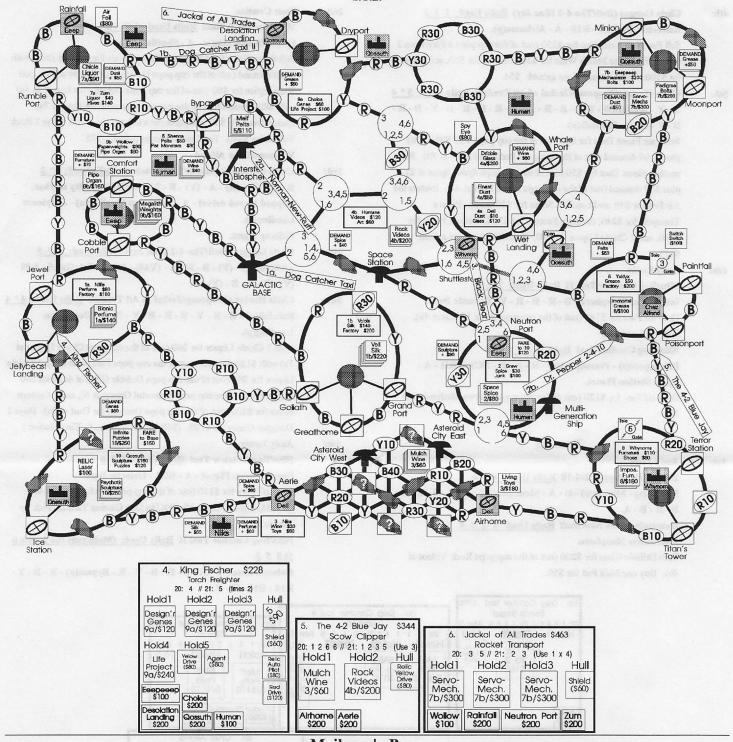

#### Turn 18

Andy York 1st:

Human/Dr. Pepper 2-4-10 Rolls Used: 1 1 3

Minion(s).

Sells Rock Videos for \$200 (out of the cup pops a Fare from 10 to

Base), buys 2 Servo-Mechanisms for \$400.

Human/Norman New Ruff Rolls Used: 2 4 4 6

Space Station Planet - A - NC2 - Galactic Base - Y - R - B - R - B

- Interstellar Biosphere.

Sells Finest Dust for \$50 (out of the cup pops Voll Silk at 1b) plus \$50 demand (out of the cup pops Living Toys at 3). Buy one Melf Pelt for \$50.

**Sean Cousins** 2nd:

Whynom/Black Bear Rolls Used: 2 (5 \* 2)

Neutron Port(p) - R - Y - R - Space Station Planet.

Buy Shuttlestop for \$200.

Whynom/Chez Alfond

3rd: Caleb Cousins (Qossuth/King Fischer) Rolls Used: 4\* 2

## 4th: Chris Geggus (Dell/The 4-2 Blue Jay) Rolls Used: 1 3 3 Asteroid City East - R10 - A - Airhome(p).

Sell Psychotic Sculpture for \$250 (out of the cup pops a Fare from 2 to 10). Buys one Mulch Wine for \$30, a Shield for \$60, and Aerie for \$200. Total commissions gained: \$54.

5th: Chris Hurley (Eeepeeep/Jackal of All Trades) Rolls Used: 5 \* 4

A - Y - B30 - R30 - Y30 - B - R - A - Y - R - B - R - B - Y - B - R 
B - Y - R - B - Rainfall(p).

Sells one Finest Dust for \$50 (out of the cup pops Voll Silk at 1b) plus \$100 demand (out of the cup pops Pedigreed Bolts at 7b). Sells another Finest Dust for \$50 (out of the cup pops Space Spice at 2) plus \$50 demand (out of the cup pops Finest Dust at 4a). Barters the Air Foil for \$40 credit and his Scout for \$30 credit. Buys a Transport for \$240, the Zum Factory for \$200, Custom Hives for \$140, and 2 Chicle Liquor for \$80. Total commissions gained: \$171.

#### 6th: Andy Lewis

Niks/Dog Catcher Taxi II Rolls Used: 2 2 3

Interstellar Biosphere - B - R - B - R - Y - Galactic Base.

Drop off Fare for \$140 (out of the cup pops Rock Videos at 4b). Pick up Fare to 9a.

Niks/Dog Catcher Taxi Rolls Used: 1 4 5

Poisonport(s) - Poisonport(o) - R - A - B - NC1 - NC1 - A -

Space Station Planet.

Drop off Fare for \$120 (out of the cup pops a Servo-Mechanism at 7b).

Sells Dribble Glass for \$200 (out of the cup pops Rock Videos at

4b). Buy one Melf Pelt for \$50.

#### 2nd: Sean Cousins

Whynom/Black Bear Rolls Used: 1 (5 \* 2)

Space Station Planet - A - Shuttlestop(p).

Sell Space Spice for \$80 (out of the cup pops Fare to 2 at Base) with \$120 demand (out of the cup pops Demand for Grease at 7b). Sell Space Spice for \$80 (out of the cup pops Demand for Liquor at 9a) with \$80 demand (out of the cup pops Demand for Dust at 7a). Barter Scout for \$30 and purchase a Clipper for \$120. Buys 2 Rock Videos for \$240. Total commissions gained: \$75.

Picks up Agent.

4th: Chris Geggus (Dell/The 4-2 Blue Jay) Rolls Used: 1 5 5

Airhome(p) - (Y) - B - R - A - (Y10) - R - A - TeleGate5 - R20 - (Y) - B - R - B - (Y) - B.

5th: Chris Hurley (Eeepeeep/Jackal of All Trades) Rolls Used: 4 \* 4
Rainfall(p) - B - R - Y - B - R - B - Y - B - R - Desolation
Landing(p).

Sells 1 Chicle Liquor for \$90 (out of the cup pops Chicle Liquor at 7a) with \$120 demand (out of the cup pops Fare to 4b at 6), 1 Chicle Liquor for \$90 (out of the cup pops Dribble Glass at 4a) with \$60 demand (out of the cup pops Immortal Grease at 6), and 1 Custom Hives for \$200 (out of the cup pops Demand for Dust at 7a). Buys 2 Designer Genes for \$120. (\$68 in commissions to King Fischer.)

#### 6th: Andy Lewis

Niks/Dog Catcher Taxi Rolls Used: 2 3 6

Space Station Planet - A - NC2 - Galactic Base.

Drop off Fare for \$110 (out of the cup pops Rock Videos at 4b). Give Mulligan Gear and 9a IOU to Dog Catcher Taxi II. Pick up Fare to 2.

Niks/Dog Catcher Taxi II Rolls Used: (Mulligans the 2, gets a 5) 5 5 5

Galactic Base - Y - R - B - R - B - Y - R - Bypass(o) - R - B - Y - R10 - B10 - R - Y.