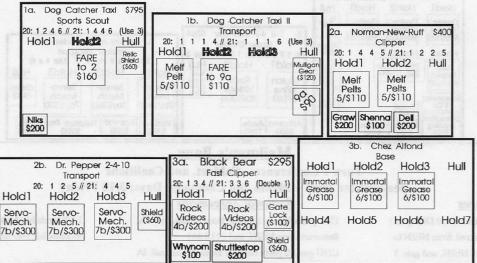

#### Turn 18

Andy York 1st:

Human/Dr. Pepper 2-4-10 Rolls Used: 1 1 3

Minion(s).

Sells Rock Videos for \$200 (out of the cup pops a Fare from 10 to

Base), buys 2 Servo-Mechanisms for \$400.

Human/Norman New Ruff Rolls Used: 2 4 4 6

Space Station Planet - A - NC2 - Galactic Base - Y - R - B - R - B

- Interstellar Biosphere.

Sells Finest Dust for \$50 (out of the cup pops Voll Silk at 1b) plus \$50 demand (out of the cup pops Living Toys at 3). Buy one Melf Pelt for \$50.

**Sean Cousins** 2nd:

Whynom/Black Bear Rolls Used: 2 (5 \* 2)

Neutron Port(p) - R - Y - R - Space Station Planet.

Buy Shuttlestop for \$200.

Whynom/Chez Alfond

3rd: Caleb Cousins (Qossuth/King Fischer) Rolls Used: 4\* 2

## 4th: Chris Geggus (Dell/The 4-2 Blue Jay) Rolls Used: 1 3 3 Asteroid City East - R10 - A - Airhome(p).

Sell Psychotic Sculpture for \$250 (out of the cup pops a Fare from 2 to 10). Buys one Mulch Wine for \$30, a Shield for \$60, and Aerie for \$200. Total commissions gained: \$54.

5th: Chris Hurley (Eeepeeep/Jackal of All Trades) Rolls Used: 5 \* 4

A - Y - B30 - R30 - Y30 - B - R - A - Y - R - B - R - B - Y - B - R 
B - Y - R - B - Rainfall(p).

Sells one Finest Dust for \$50 (out of the cup pops Voll Silk at 1b) plus \$100 demand (out of the cup pops Pedigreed Bolts at 7b). Sells another Finest Dust for \$50 (out of the cup pops Space Spice at 2) plus \$50 demand (out of the cup pops Finest Dust at 4a). Barters the Air Foil for \$40 credit and his Scout for \$30 credit. Buys a Transport for \$240, the Zum Factory for \$200, Custom Hives for \$140, and 2 Chicle Liquor for \$80. Total commissions gained: \$171.

#### 6th: Andy Lewis

Niks/Dog Catcher Taxi II Rolls Used: 2 2 3

Interstellar Biosphere - B - R - B - R - Y - Galactic Base.

Drop off Fare for \$140 (out of the cup pops Rock Videos at 4b). Pick up Fare to 9a.

Niks/Dog Catcher Taxi Rolls Used: 1 4 5

Poisonport(s) - Poisonport(o) - R - A - B - NC1 - NC1 - A -

Space Station Planet.

Drop off Fare for \$120 (out of the cup pops a Servo-Mechanism at 7b).

Sells Dribble Glass for \$200 (out of the cup pops Rock Videos at

4b). Buy one Melf Pelt for \$50.

#### 2nd: Sean Cousins

Whynom/Black Bear Rolls Used: 1 (5 \* 2)

Space Station Planet - A - Shuttlestop(p).

Sell Space Spice for \$80 (out of the cup pops Fare to 2 at Base) with \$120 demand (out of the cup pops Demand for Grease at 7b). Sell Space Spice for \$80 (out of the cup pops Demand for Liquor at 9a) with \$80 demand (out of the cup pops Demand for Dust at 7a). Barter Scout for \$30 and purchase a Clipper for \$120. Buys 2 Rock Videos for \$240. Total commissions gained: \$75.

Picks up Agent.

4th: Chris Geggus (Dell/The 4-2 Blue Jay) Rolls Used: 1 5 5

Airhome(p) - (Y) - B - R - A - (Y10) - R - A - TeleGate5 - R20 - (Y) - B - R - B - (Y) - B.

5th: Chris Hurley (Eeepeeep/Jackal of All Trades) Rolls Used: 4 \* 4
Rainfall(p) - B - R - Y - B - R - B - Y - B - R - Desolation
Landing(p).

Sells 1 Chicle Liquor for \$90 (out of the cup pops Chicle Liquor at 7a) with \$120 demand (out of the cup pops Fare to 4b at 6), 1 Chicle Liquor for \$90 (out of the cup pops Dribble Glass at 4a) with \$60 demand (out of the cup pops Immortal Grease at 6), and 1 Custom Hives for \$200 (out of the cup pops Demand for Dust at 7a). Buys 2 Designer Genes for \$120. (\$68 in commissions to King Fischer.)