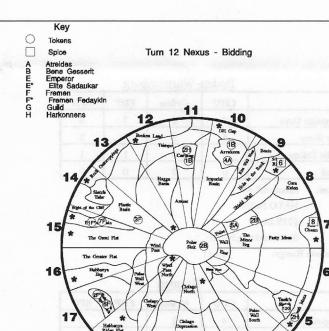

# Sand Dog Turn 12 Nexus - Bidding

## **Players**

Atreides: Sean Cousins
Bene Gesserit: Andy Lewis

Fremen: Bill Scharf Guild: Chris Hurley

Emperor: Ken Goldstien

Harkonnens: Tom Swider

## Turn 11 Combat Addendum

Since the Harkonnens won the combat, they have taken Caid, the remaining leader of the Emperor, prisoner. Caid is held for future use.

## <u>Nexus</u>

The Harkonnens play the Cone of Silence on everyone but themselves. No alliances are formed.

#### Spice Blow (cont.)

8 spice in the Red Chasm 6 spice in Sihaya Ridge

## Bidding

Two cards are up for bid. Harkonnens and Emperor are eligible, but the Emperor is silenced by the Cone of Silence and may not bid.

CARD 1 goes to the Harkonnens for 1 spice. (Extra card is drawn.)

CARD 2 goes to the Harkonnens for 1 spice. (Extra card is not drawn because the Harkonnens have a full hand.)

## Press

Harkonnens - Emperor: Jackpot!