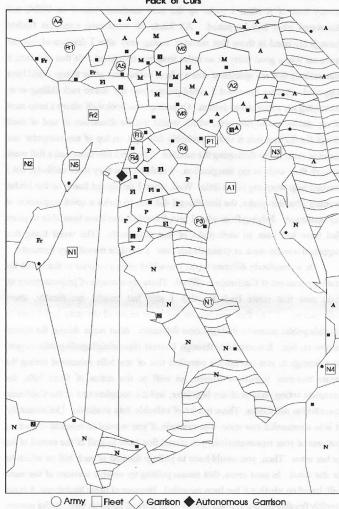

## Pack of Curs / MGN# O/B/8/ABCG/1

## Deadline/Fall 1457 3/18 Friday

Naples deals the long delayed death blow to the Turks while joining Austria in tightening the noose around France. Florence and the Pope back off from each other while Milan is held motionless due to a misunderstanding with Florence.

#### Expenditures

Austria gives 3 ducats to Milan

France borrows 11 ducats from the moneylenders for 1 year (14 ducats due Summer 1458).

Milan pays back 12 ducats to the moneylenders.

#### Orders

A2 Verona to VICENZA AUSTRIA:

A4 Swiss to AVIGNON (Johnson)

A5 (EM) Turin to MONTFERRAT

F1 UPPER ADRIATIC holds

FLORENCE: A1 LUCCA to Modena

(Koehler) A4 Seinna to PISA

A1 (EP) Marseilles to PROVENCE FRANCE:

(Anderson) F2 EASTERN GULF OF LYON supports A1

MILAN: A2 MILAN holds

(Scharf) A3 MANTUA to Modena

NAPLES: A1 Bari to AQUILA

F1 Eastern Tyrrhennian Sea to WESTERN TYRRHENNIAN (Lewis)

F2 Western Mediterranean to WESTERN GULF OF LYON

F3 Dalmatia to ISTRIA

F4 Lower Adriatic to ALBAINIA

F5 Western Tyrrhennian Sea to CORSICA

A3 Urbino to ANCONA PAPACY:

(Robles) A4 Pistoia to BOLOGNA

F1 Bologna to FERRARA

TURKS(CD): No Units, OUT!

#### Notes

Since the Turks have been eliminated, the rebellion in Bosnia no longer has anyone to rebell against and is eliminated.